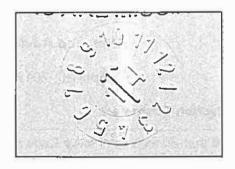

#### **Identifying Affected Helmets:**

To identify affected helmets, check the label inside the helmet to confirm that it is a Super-V Protective Helmet. Also, the date of manufacture is molded on the underside of the helmet brim, which should be used if the actual date placed in service is unknown. See the images below:

Shell Mold Date - Month and Year Located on Underside of Helmet Brim

MSA Corporate Center 1000 Cranberry Woods Drive Cranberry Township, PA 16066 800.MSA.2222 www.MSAsafety.com