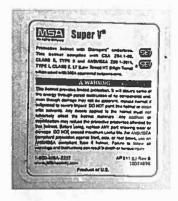

#### **Identifying Affected Helmets:**

To identify affected helmets, check the label inside the helmet to confirm that it is a Super-V Protective Helmet. Also, the date of manufacture is molded on the underside of the helmet brim, which should be used if the actual date placed in service is unknown. See the images below: